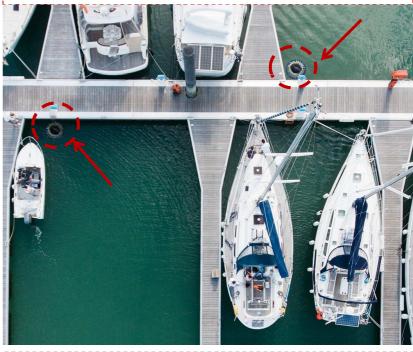

- > A floating trash collector
- > Positioned on your floating pontoons
- Easy handling and maintenance :1 person only
- Collect all debris and micro debris, up to

2mm: plastic particles, cigarette butts, food wrappers, seaweed etc.

#### REQUIRED SITE CONDITIONS

- 1. Your Seabin units will be installed on floating pontoons only
- 2. There is staff to maintain Seabin on a daily basis
- 3. Maximum distance to an electric energy supply point is 6 meters
- 4. Voltage provided 110V/220V
- 5. Freeboard range between 320mm minimum and 820mm maximum
- 6. Maximum water current speed range equal or below 1,5 knots
- 7. Maximum wave height in the marina equal or below 0,3 meters
- 8. There is a minimum 1.2 meters of draught on the lowest astronomical tide