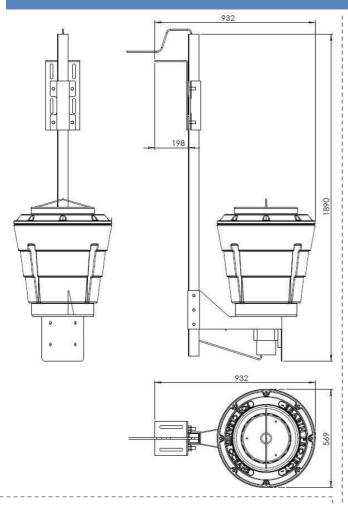

## TECHNICAL SPECIFICATIONS

- Power 110V / 220V 500 watts
- Pump: 25,000 LPH
- Sturdy HDPE construction
- Marine grade stainless bracket
- Capture micro plastics > 2mm
- Catch bag holds 20kg
- Weight with bracket: 57 kg
- Electrical cable: 6 meters

#### REQUIRED SITE CONDITIONS

- 1. Your Seabin units will be installed on floating pontoons only
- 2. There is staff to maintain Seabin on a daily basis
- 3. Maximum distance to an electric energy supply point is 6 meters
- 4. Voltage provided 110V/220V
- 5. Freeboard range between 320mm minimum and 820mm maximum
- 6. Maximum water current speed range equal or below 1,5 knots
- 7. Maximum wave height in the marina equal or below 0,3 meters
- 8. There is a minimum 1.2 meters of draught on the lowest astronomical tide