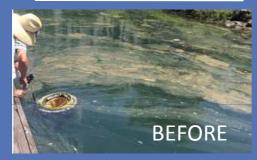

- > A floating trash collector
- > Positioned on your floating pontoons
- Easy handling and maintenance :1 person only
- Collect all debris and micro debris, up to

2mm: plastic particles, cigarette butts, food wrappers, seaweed etc.

- Constant and autonomous cleaning
- Easy to use, easy maintenance
- › A marketing, communication and

awareness tool

the issue of plastics & debris water