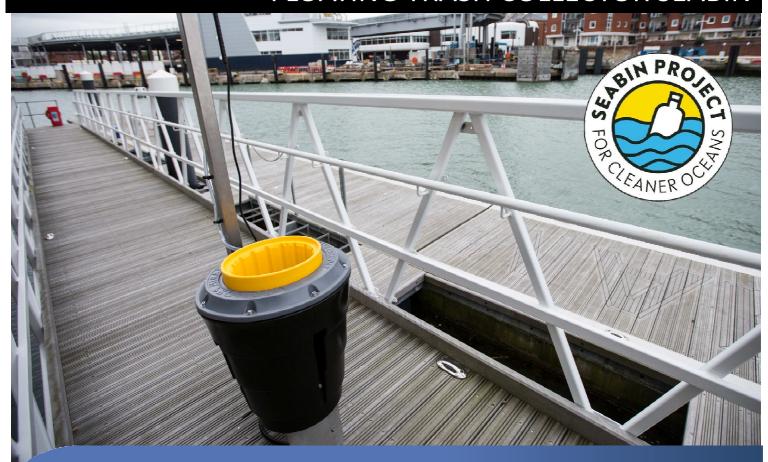

# FLOATING TRASH COLLECTOR SEABIN

YOUR NEEDS

- > A floating trash collector
- > Positioned on your floating pontoons
- Easy handling and maintenance :1 person only
- Collect all debris and micro debris, up to

2mm: plastic particles, cigarette butts, food wrappers, seaweed etc.

## TECHNICAL SPECIFICATIONS

- Power 110V / 220V 500 watts
- Pump: 25,000 LPH
- Sturdy HDPE construction
- Marine grade stainless bracket
- Capture micro plastics > 2mm
- Catch bag holds 20kg
- Weight with bracket: 57 kg
- Electrical cable: 6 meters